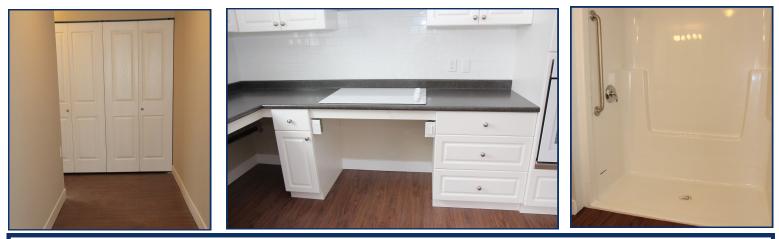

The special needs units feature lowered counters, laminate floors, wide hallways, wheel-out showers, raised plugs and lowered switches.

For more information please contact:

**Carrera Management Corporation** 