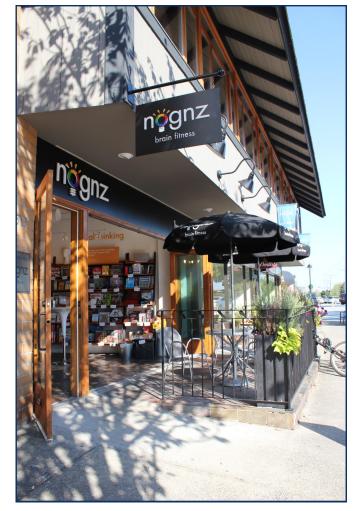

Bellevue Centre is a two storey office and retail property located on the corner of Bellevue Avenue and 15th Street in the Ambleside neighbourhood of West Vancouver. This prestigious address boasts a stunning water view of Stanley Park and the Westside of Vancouver. With lots of available parking and abundant street traffic this is a highly desirable location. The 9,500 sq. ft. building features five tenants:

Sotheby's International Realty Canada Ansell Corp. TCBY Yogurt Dr. Rodney Shainbom (Dentist) Nognz Brain Fitness Inc.

West Vancouver is a dynamic city filled with bustling communities that support arts and culture, recreation and safe living. Many retail and professional businesses chose this location for its vibrant standard of living.