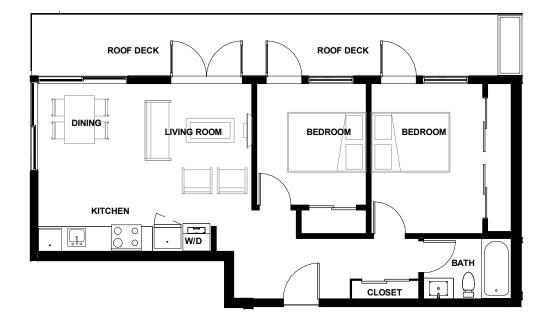

MAGNOLIA - RENTAL BUILDING

UNIT-601 FLOOR PLAN

MAGNOLIA - RENTAL BUILDING

UNIT-602

MAGNOLIA - RENTAL BUILDING

UNIT-603 FLOOR PLAN

MAGNOLIA - RENTAL BUILDING

366 EAST 3RD STREET -NORTH VANCOUVER

MAGNOLIA - RENTAL BUILDING

UNIT-605