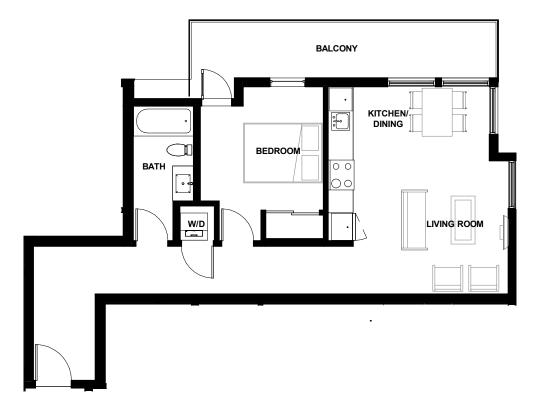

UNIT-304 FLOOR PLAN

MAGNOLIA - RENTAL BUILDING

UNIT-305

MAGNOLIA - RENTAL BUILDING

UNIT-306 FLOOR PLAN

366 EAST 3RD STREET -NORTH VANCOUVER

MAGNOLIA - RENTAL BUILDING

**UNIT-307** 

MAGNOLIA - RENTAL BUILDING

UNIT-601 FLOOR PLAN

MAGNOLIA - RENTAL BUILDING

UNIT-602

MAGNOLIA - RENTAL BUILDING

UNIT-603 FLOOR PLAN

MAGNOLIA - RENTAL BUILDING

366 EAST 3RD STREET -NORTH VANCOUVER