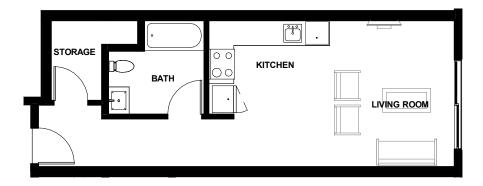

UNIT-201/301/401/501

366 EAST 3RD STREET -NORTH VANCOUVER

UNIT-202/302/402/502

366 EAST 3RD STREET -NORTH VANCOUVER

UNIT-203/303/403/503

MAGNOLIA - RENTAL BUILDING

MAGNOLIA - RENTAL BUILDING

**UNIT-205** 

366 EAST 3RD STREET -NORTH VANCOUVER

MAGNOLIA - RENTAL BUILDING

UNIT-206

366 EAST 3RD STREET -NORTH VANCOUVER

UNIT-207/309/409/509/606

**FLOOR PLAN** 

MAGNOLIA - RENTAL BUILDING

MAGNOLIA - RENTAL BUILDING

UNIT-304 FLOOR PLAN

MAGNOLIA - RENTAL BUILDING

UNIT-305

MAGNOLIA - RENTAL BUILDING

UNIT-306 FLOOR PLAN

366 EAST 3RD STREET -NORTH VANCOUVER

MAGNOLIA - RENTAL BUILDING

**UNIT-307** 