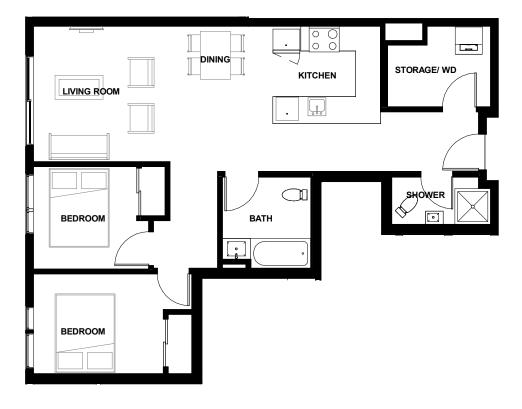

UNIT-201/301/401/501

366 EAST 3RD STREET -NORTH VANCOUVER

UNIT-202/302/402/502

366 EAST 3RD STREET -NORTH VANCOUVER

UNIT-203/303/403/503

MAGNOLIA - RENTAL BUILDING

MAGNOLIA - RENTAL BUILDING

**UNIT-205** 

366 EAST 3RD STREET -NORTH VANCOUVER

MAGNOLIA - RENTAL BUILDING

UNIT-206

366 EAST 3RD STREET -NORTH VANCOUVER

UNIT-207/309/409/509/606

**FLOOR PLAN** 

MAGNOLIA - RENTAL BUILDING

MAGNOLIA - RENTAL BUILDING

UNIT-304 FLOOR PLAN

MAGNOLIA - RENTAL BUILDING

UNIT-305

MAGNOLIA - RENTAL BUILDING

UNIT-306 FLOOR PLAN

366 EAST 3RD STREET -NORTH VANCOUVER

MAGNOLIA - RENTAL BUILDING

**UNIT-307** 

MAGNOLIA - RENTAL BUILDING

UNIT-601 FLOOR PLAN

MAGNOLIA - RENTAL BUILDING

UNIT-602

MAGNOLIA - RENTAL BUILDING

UNIT-603 FLOOR PLAN

MAGNOLIA - RENTAL BUILDING

366 EAST 3RD STREET -NORTH VANCOUVER

MAGNOLIA - RENTAL BUILDING

UNIT-605