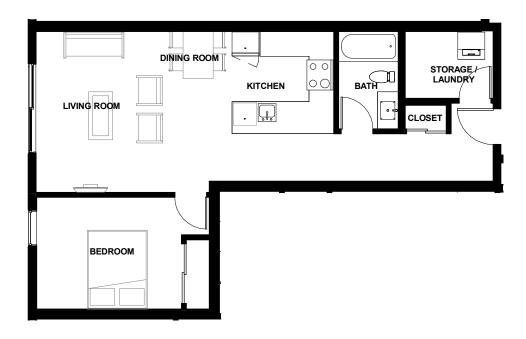

UNIT-304 FLOOR PLAN

MAGNOLIA - RENTAL BUILDING

UNIT-305

MAGNOLIA - RENTAL BUILDING

UNIT-306 FLOOR PLAN

366 EAST 3RD STREET -NORTH VANCOUVER

MAGNOLIA - RENTAL BUILDING

**UNIT-307** 

MAGNOLIA - RENTAL BUILDING

UNIT-601 FLOOR PLAN

MAGNOLIA - RENTAL BUILDING

UNIT-602

MAGNOLIA - RENTAL BUILDING

UNIT-603 FLOOR PLAN

MAGNOLIA - RENTAL BUILDING

366 EAST 3RD STREET -NORTH VANCOUVER

MAGNOLIA - RENTAL BUILDING

UNIT-605