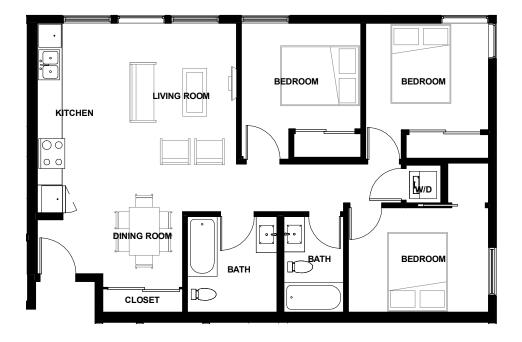

UNIT-304 FLOOR PLAN

MAGNOLIA - RENTAL BUILDING

UNIT-305

MAGNOLIA - RENTAL BUILDING

UNIT-306 FLOOR PLAN

366 EAST 3RD STREET -NORTH VANCOUVER

MAGNOLIA - RENTAL BUILDING

**UNIT-307** 