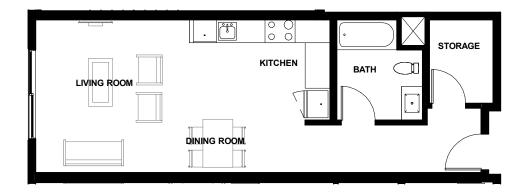

UNIT-201/301/401/501

366 EAST 3RD STREET -NORTH VANCOUVER

UNIT-202/302/402/502

366 EAST 3RD STREET -NORTH VANCOUVER

UNIT-203/303/403/503

MAGNOLIA - RENTAL BUILDING

MAGNOLIA - RENTAL BUILDING

**UNIT-205** 