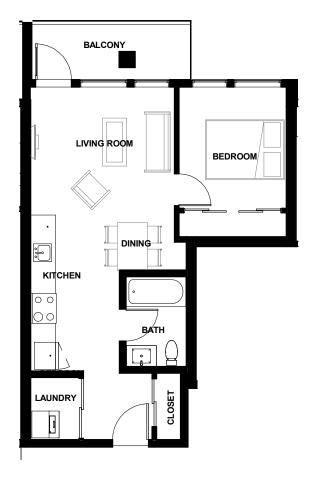

UNIT-201/301/401/501

366 EAST 3RD STREET -NORTH VANCOUVER

UNIT-202/302/402/502

366 EAST 3RD STREET -NORTH VANCOUVER

UNIT-203/303/403/503

MAGNOLIA - RENTAL BUILDING

MAGNOLIA - RENTAL BUILDING

**UNIT-205** 

366 EAST 3RD STREET -NORTH VANCOUVER

MAGNOLIA - RENTAL BUILDING

UNIT-206

366 EAST 3RD STREET -NORTH VANCOUVER

UNIT-207/309/409/509/606

**FLOOR PLAN** 

MAGNOLIA - RENTAL BUILDING

MAGNOLIA - RENTAL BUILDING

UNIT-304 FLOOR PLAN

MAGNOLIA - RENTAL BUILDING

UNIT-305

MAGNOLIA - RENTAL BUILDING

UNIT-306 FLOOR PLAN

366 EAST 3RD STREET -NORTH VANCOUVER

MAGNOLIA - RENTAL BUILDING

**UNIT-307** 