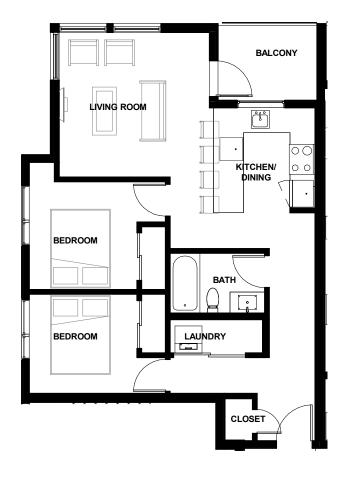

UNIT-304 FLOOR PLAN

MAGNOLIA - RENTAL BUILDING

UNIT-305

MAGNOLIA - RENTAL BUILDING

UNIT-306 FLOOR PLAN

366 EAST 3RD STREET -NORTH VANCOUVER

MAGNOLIA - RENTAL BUILDING

**UNIT-307** 