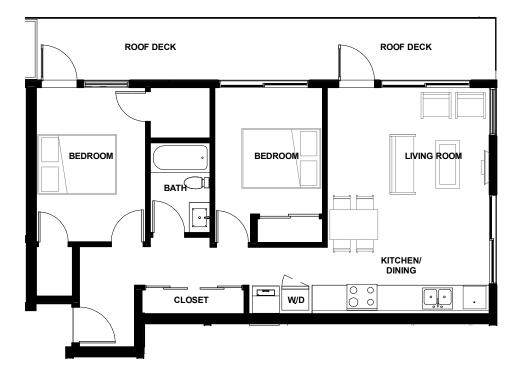

MAGNOLIA - RENTAL BUILDING

UNIT-601 FLOOR PLAN

MAGNOLIA - RENTAL BUILDING

UNIT-602

MAGNOLIA - RENTAL BUILDING

UNIT-603 FLOOR PLAN

MAGNOLIA - RENTAL BUILDING

366 EAST 3RD STREET -NORTH VANCOUVER