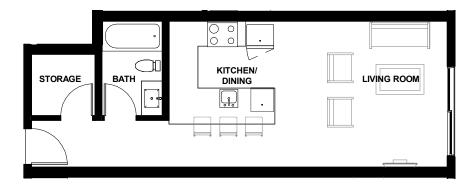

3RD STREET -NORTH VANCOUVER

UNIT-202/302/402/502





366 EAST 3RD STREET -NORTH VANCOUVER

UNIT-203/303/403/503



MAGNOLIA - RENTAL BUILDING





MAGNOLIA - RENTAL BUILDING



**UNIT-205** 



366 EAST 3RD STREET -NORTH VANCOUVER

MAGNOLIA - RENTAL BUILDING



UNIT-206





366 EAST 3RD STREET -NORTH VANCOUVER

UNIT-207/309/409/509/606

**FLOOR PLAN** 

MAGNOLIA - RENTAL BUILDING



MAGNOLIA - RENTAL BUILDING



UNIT-304 FLOOR PLAN



MAGNOLIA - RENTAL BUILDING



UNIT-305



MAGNOLIA - RENTAL BUILDING



UNIT-306 FLOOR PLAN



366 EAST 3RD STREET -NORTH VANCOUVER

MAGNOLIA - RENTAL BUILDING



**UNIT-307** 





MAGNOLIA - RENTAL BUILDING

UNIT-601 FLOOR PLAN



MAGNOLIA - RENTAL BUILDING



UNIT-602



MAGNOLIA - RENTAL BUILDING



UNIT-603 FLOOR PLAN



MAGNOLIA - RENTAL BUILDING





366 EAST 3RD STREET -NORTH VANCOUVER

MAGNOLIA - RENTAL BUILDING



UNIT-605