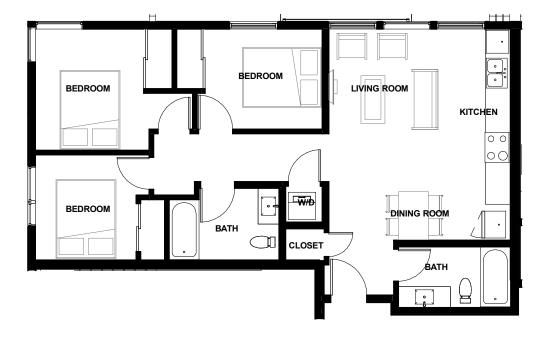

UNIT-201/301/401/501

366 EAST 3RD STREET -NORTH VANCOUVER

UNIT-202/302/402/502

366 EAST 3RD STREET -NORTH VANCOUVER

UNIT-203/303/403/503

MAGNOLIA - RENTAL BUILDING

MAGNOLIA - RENTAL BUILDING

**UNIT-205** 

366 EAST 3RD STREET -NORTH VANCOUVER

MAGNOLIA - RENTAL BUILDING

UNIT-206

366 EAST 3RD STREET -NORTH VANCOUVER

UNIT-207/309/409/509/606

**FLOOR PLAN** 

MAGNOLIA - RENTAL BUILDING

MAGNOLIA - RENTAL BUILDING