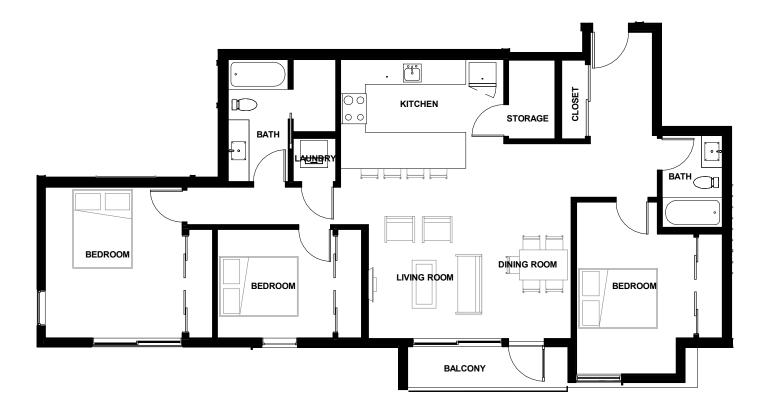

UNIT-201/301/401/501

366 EAST 3RD STREET -NORTH VANCOUVER

UNIT-202/302/402/502

366 EAST 3RD STREET -NORTH VANCOUVER

UNIT-203/303/403/503

MAGNOLIA - RENTAL BUILDING

MAGNOLIA - RENTAL BUILDING

**UNIT-205** 

366 EAST 3RD STREET -NORTH VANCOUVER

MAGNOLIA - RENTAL BUILDING

UNIT-206

366 EAST 3RD STREET -NORTH VANCOUVER

UNIT-207/309/409/509/606

**FLOOR PLAN** 

MAGNOLIA - RENTAL BUILDING

MAGNOLIA - RENTAL BUILDING

UNIT-304 FLOOR PLAN

MAGNOLIA - RENTAL BUILDING

UNIT-305

MAGNOLIA - RENTAL BUILDING

UNIT-306 FLOOR PLAN

366 EAST 3RD STREET -NORTH VANCOUVER

MAGNOLIA - RENTAL BUILDING

**UNIT-307** 