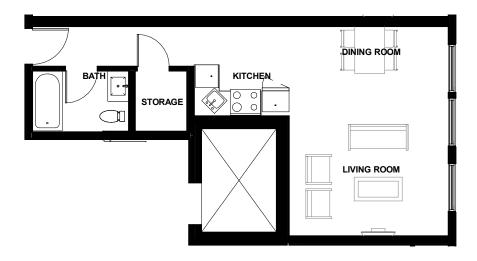

UNIT-304 FLOOR PLAN

MAGNOLIA - RENTAL BUILDING

UNIT-305

MAGNOLIA - RENTAL BUILDING

UNIT-306 FLOOR PLAN

366 EAST 3RD STREET -NORTH VANCOUVER

MAGNOLIA - RENTAL BUILDING

**UNIT-307** 