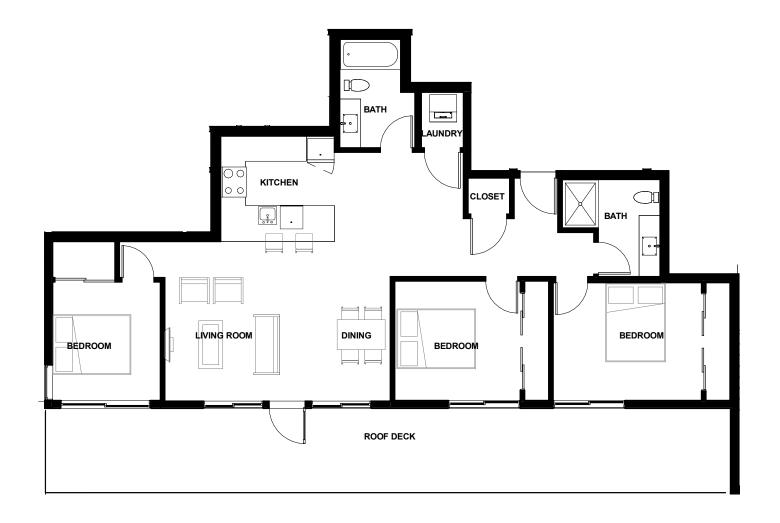

MAGNOLIA - RENTAL BUILDING

UNIT-601 FLOOR PLAN

MAGNOLIA - RENTAL BUILDING

UNIT-602

MAGNOLIA - RENTAL BUILDING

UNIT-603 FLOOR PLAN

MAGNOLIA - RENTAL BUILDING

366 EAST 3RD STREET -NORTH VANCOUVER

MAGNOLIA - RENTAL BUILDING

UNIT-605